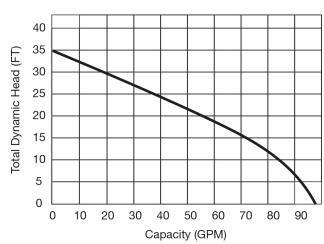

|
| SHAFT                    | Stainless Steel 410                                                      |
| MOTOR                    | Oil-filled / Class B Insulation                                          |
| MECHANICAL SHAFT SEAL    | Dual Mechanical, Type 21, Silicon<br>Carbide Rotating & Stationary Faces |
| BEARINGS                 | Single Row, Ball Oil Lubricated                                          |
| O-RINGS                  | Buna-N                                                                   |
| HARDWARE                 | Stainless Steel                                                          |
| POWER CORD               | SJTW                                                                     |



## **PERFORMANCE CURVE**