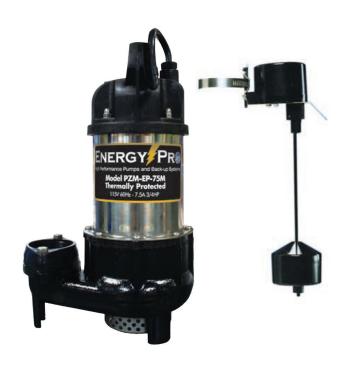

## COMMERCIAL GRADE SUBMERSIBLE SUMP/EFFLUENT PUMP

## Model PZM-EP-75M-AVF

## **FEATURES**

- · Stainless steel motor housing
- Oil-filled motor housing for lifetime lubrication and rapid heat dissipation
- 3/4 H.P., permanent split capacitor motor. Includes thermal overload protection.
- Dual Mechanical Seals (silicon carbide rotating and stationary faces)
- Upper and lower bearings oil lubricated for smooth operation and extended life
- · Cast iron volute with cast iron, non-clogging vortex impeller
- Stainless steel intake strainer eliminates debris from jamming pump (strainer can be removed for 1" solid handling capabilities)
- · Stainless steel hardware
- 2" FNPT discharge
- Vertical float switch with adjustable pump range up to 6-1/2"
- · High output; 84 gpm @ 10' tdh
- Low power usage 7.5 full load amp draw

| SPECIFICATIONS         |               |
|------------------------|---------------|
| HORSEPOWER             | 3/4           |
| VOLTS                  | 115           |
| POWER CORD             | 15'           |
| RPM                    | 3600          |
| FULL LOAD AMPS         | 7.5           |
| WEIGHT                 | 28 lbs.       |
| DIMENSIONS (H X L X W) | 17" x 9" x 8" |

| CONSTRUCTION             |                                                                          |
|--------------------------|--------------------------------------------------------------------------|
| COVER                    | High Impact Nylon                                                        |
| MOTOR HOUSING            | Stainless Steel 304                                                      |
| VOLUTE                   | Epoxy Coated Cast Iron                                                   |
| IMPELLER TYPE / MATERIAL | Cast Iron / Non-clogging Vortex                                          |
| PUMP STRAINER            | Stainless Steel 304                                                      |
| SHAFT                    | Stainless Steel 410                                                      |
| MOTOR                    | Oil-filled / Class B Insulation                                          |
| MECHANICAL SHAFT SEAL    | Dual Mechanical, Type 21, Silicon<br>Carbide Rotating & Stationary Faces |
| BEARINGS                 | Single Row, Ball Oil Lubricated                                          |
| O-RINGS                  | Buna-N                                                                   |
| HARDWARE                 | Stainless Steel                                                          |
| POWER CORD               | SJTW                                                                     |